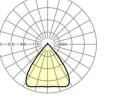

## LIGHTING TECHNOLOGY

| Placement                          | LED, Colour rendering/Light colour<br>CRI ≥ 80 / 4000K |
|------------------------------------|--------------------------------------------------------|
| Colour tolerance (MacAdam)         | 3SDCM                                                  |
| Photobiological safety (Luminaire) | RG1                                                    |
| Nominal luminous flux              | 9244lm                                                 |
| LED service life                   | 50000h L80/B10 (Tq 35°C)                               |
| Luminaire luminous efficiency      | 176lm/W                                                |
| Beam angle                         | 80° (C0) / 80 ° (C90)                                  |
| UGR lat./long.                     | 19.6 / 19.8                                            |
|                                    |                                                        |

### **DEEP-LINK**

https://www.regiolux.de/en/article/19430006050

LED 9000lm 840 98 % / 2 % Φ 1/↑ UGR lat./long. 19.6 / 19.8

100 %