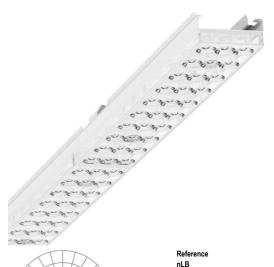

Device mount - Individual.Lens.Optic - direct narrow/wide distribution - visually continuous

Device mount made of a galvanised, profiled steel sheet; surface coated with polyester resin. Tool-free attachment with design-integrated pressure caps guarantee protection against theft and dismantling. Housing colour traffic white RAL 9016; Light distribution direct narrow/wide distribution by means of Individual.Lens.Optic of PMMA plastic, the single lens optics ensure absolute ease of assembly and are simple to maintain thanks to the easily cleaned surface. The inner rhythm of the 3-row single lens arrangement and the overriding device mount are perfectly in tune to guarantee a homogeneous appearance in the object, UGR (4H/8H) 19.8. Electrical connection by means of a fixed, 5-pin, quick-fit plug connector and a free choice of phases. Integrated guide for fast contacting. They are exchangeable, permit modernisation and reliably prolong the service life of the overall system.

# **MECHANICS**

| Housing colour       |         | traffic white RAL 9016                                                                            |
|----------------------|---------|---------------------------------------------------------------------------------------------------|
| Dimensions (LxW      | xH/DxH) | 1531mm x 55mm x 37mm                                                                              |
| Weight (net)         |         | 1.9kg                                                                                             |
| Type of installation | n       | Mounting rail system installation,<br>Ceiling-mounted light structure, Pendant light<br>structure |
| Dimensions           |         |                                                                                                   |
| L                    | 1531 mm | Length                                                                                            |