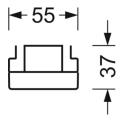

# **MECHANICS**

| Housing colour       |         | traffic white RAL 9016                                                                            |
|----------------------|---------|---------------------------------------------------------------------------------------------------|
| Dimensions (LxW      | xH/DxH) | 1531mm x 55mm x 37mm                                                                              |
| Weight (net)         |         | 1.9kg                                                                                             |
| Type of installation | n       | Mounting rail system installation,<br>Ceiling-mounted light structure, Pendant light<br>structure |
| Dimensions           |         |                                                                                                   |
| L                    | 1531 mm | Length                                                                                            |

Width

Height

55 mm

37 mm